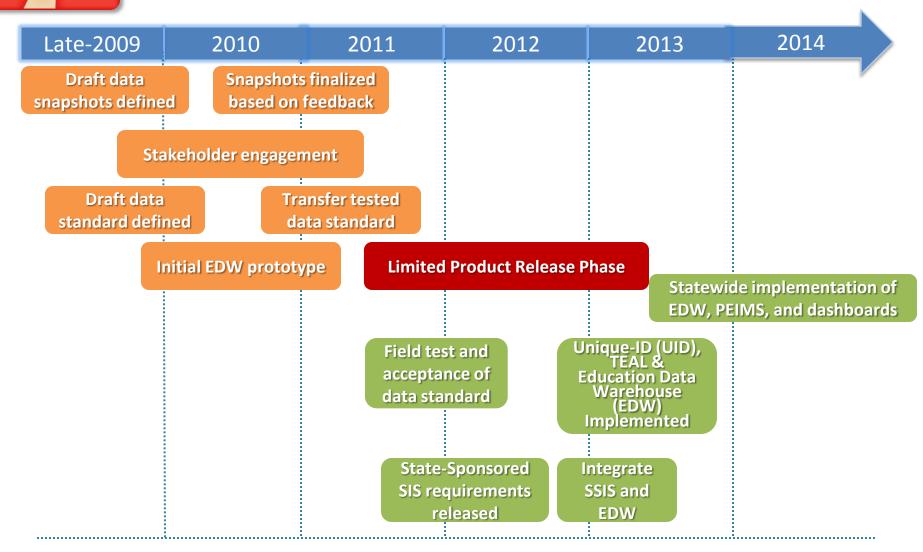

clear sense of how the data were being used. – Brenda J. Turnbull, Policy Studies Associates Article by Sarah D. Sparks: "New Studies Dissect School Turnarounds" *Education Week* – September 18, 2012

## **TSDS** Timeline



# How do we roll out to 1,237 LEAs?

### A phased approach:

- Seven (7) LEAs will be involved in Limited Production Releases (LPRs); three (3) are currently in production (Lubbock, Allen, & Pharr-San Juan-Alamo, then Taylor, Hays, Lewisville and Alief).
- "Early adopter LEAs" will utilize the TSDS system during 13/14 school year.\*
- 3. We expect there to be a multi-year phase-in for all LEAs.\*
- \* TEA will operate both EDIT+ and TSDS during the implementation period—both systems will feed the PEIMS database at TEA.



## **TSDS Statewide Implementation Timeline**





# **TSDS Training & Support**





### **Training:**

Train the trainer model utilizing ESC staff

Four areas of training provided:

PEIMS, Performance Dashboards, Unique ID & Technical

Our intent is training will leverage the Project Share platform





Support:

- **1**. Level 1 support will be at the district level or the ESC
- 2. Level 2 support will be the ESC
- 3. Level 3 support will be the TEA



# How can your LEA stay informed?

#### >Access <u>www.TexasStudentDataSystem.org</u>:

#### Single source for all information related to TSDS

- > Assess your Total Cost of Ownership for your current SIS using our TCO tool
- Find out how the new Texas Education Data Standard (TEDS) is being deployed
- Signup your LEA to be an Early adopter of TSDS (<u>TSDSCustomerSupport@TEA.state.tx