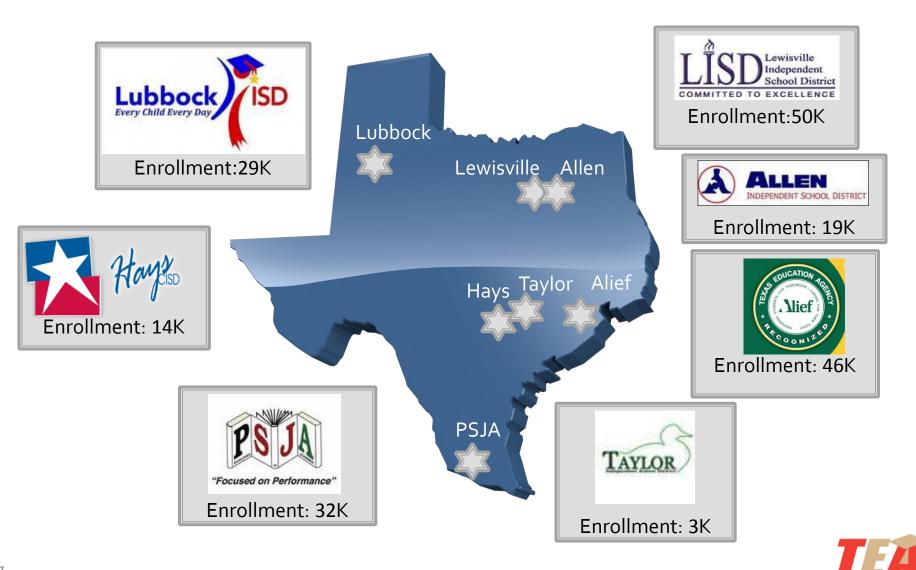

## 7 LEAs Launch StudentGPS™ Dashboards

During Limited Production Release in 2011/12

"With this data we would be able to identify and challenge our power kids!"

100% of Lubbock ISD and 98% of PSJA ISD users said they are likely or very likely to recommend the dashboards to their colleagues

"WOW! Everything about my school is here. Unbelievable! It's everything I need to do my job.

87% of PSJA users could see themselves using this tool on a regular basis to make decisions about instruction