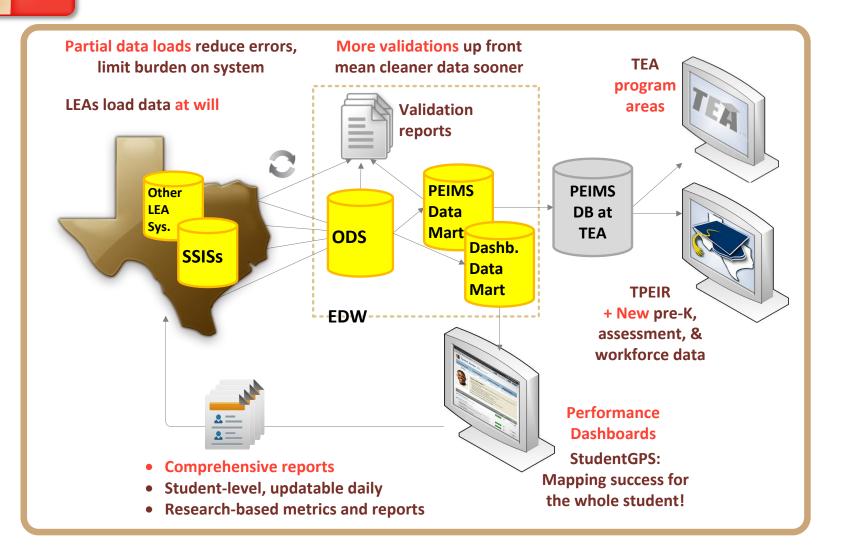

### How will TSDS work?

# Introducing TSDS

# **Benefits to LEAs**

 Efficiency: TSDS can collect data once for multiple reporting requirements and can scale for growth of future collections (long-term goal).

Also, LEAs will be able to begin loading their data up to a year in advance to eliminate some of the submittal stress on LEAs.

- Cost: Federal and private grants allow TEA to provide TSDS components to LEAs free of charge.
- Classroom Impact: Daily uploads allowed, providing timely LEA access to performance data.
- Availability: Data provided to TEA will be more accessible by all at LEAs, from classroom teachers to central office staff.

### **Student Performance Dashboards**

Granular data loads reduce errors, limit burden on system

#### LEAs load data at will

| io, Gabbyann Martine   <u>Hela</u>                                                                                                                                                                 | Log out                                                                                                                                                                                                                                                                                                                                                                                                                                                                                                                                                                                                                                                                                                                                                                                                                                                                                                                                                                                                                                                                                                                                                                                                                                                                                                                                                                                                                                                                                                                                                                                                                                                                                                                                                                                                                                                                                                                                                                                                                                                                                                                        | LIMITED PROC<br>Antryvia                                          | NUCTION RELEASES<br>In shaller! data.                                | E EXPORT ALL                                       |                                               |
|----------------------------------------------------------------------------------------------------------------------------------------------------------------------------------------------------|--------------------------------------------------------------------------------------------------------------------------------------------------------------------------------------------------------------------------------------------------------------------------------------------------------------------------------------------------------------------------------------------------------------------------------------------------------------------------------------------------------------------------------------------------------------------------------------------------------------------------------------------------------------------------------------------------------------------------------------------------------------------------------------------------------------------------------------------------------------------------------------------------------------------------------------------------------------------------------------------------------------------------------------------------------------------------------------------------------------------------------------------------------------------------------------------------------------------------------------------------------------------------------------------------------------------------------------------------------------------------------------------------------------------------------------------------------------------------------------------------------------------------------------------------------------------------------------------------------------------------------------------------------------------------------------------------------------------------------------------------------------------------------------------------------------------------------------------------------------------------------------------------------------------------------------------------------------------------------------------------------------------------------------------------------------------------------------------------------------------------------|-------------------------------------------------------------------|----------------------------------------------------------------------|----------------------------------------------------|-----------------------------------------------|
| LPR District Dorsey Hig                                                                                                                                                                            | h School                                                                                                                                                                                                                                                                                                                                                                                                                                                                                                                                                                                                                                                                                                                                                                                                                                                                                                                                                                                                                                                                                                                                                                                                                                                                                                                                                                                                                                                                                                                                                                                                                                                                                                                                                                                                                                                                                                                                                                                                                                                                                                                       |                                                                   |                                                                      | Q, Search                                          | (Beta) ->                                     |
| Daniell                                                                                                                                                                                            | e O. Lai                                                                                                                                                                                                                                                                                                                                                                                                                                                                                                                                                                                                                                                                                                                                                                                                                                                                                                                                                                                                                                                                                                                                                                                                                                                                                                                                                                                                                                                                                                                                                                                                                                                                                                                                                                                                                                                                                                                                                                                                                                                                                                                       | mar 10th Grav<br>C. Sterlin                                       | de<br>g's Homeroom                                                   | Back                                               | o search   🗿 1 of 1 🌘                         |
| Student Information                                                                                                                                                                                | Academ                                                                                                                                                                                                                                                                                                                                                                                                                                                                                                                                                                                                                                                                                                                                                                                                                                                                                                                                                                                                                                                                                                                                                                                                                                                                                                                                                                                                                                                                                                                                                                                                                                                                                                                                                                                                                                                                                                                                                                                                                                                                                                                         | ic Dashboard                                                      | Current Schedul                                                      | Acade                                              | mic Profile                                   |
| Overview                                                                                                                                                                                           | Attendance<br>and Discipline                                                                                                                                                                                                                                                                                                                                                                                                                                                                                                                                                                                                                                                                                                                                                                                                                                                                                                                                                                                                                                                                                                                                                                                                                                                                                                                                                                                                                                                                                                                                                                                                                                                                                                                                                                                                                                                                                                                                                                                                                                                                                                   | Assessments                                                       | Grades<br>and Credits                                                | Advanced Academic                                  | College<br>and Career Readine                 |
|                                                                                                                                                                                                    | The profile section                                                                                                                                                                                                                                                                                                                                                                                                                                                                                                                                                                                                                                                                                                                                                                                                                                                                                                                                                                                                                                                                                                                                                                                                                                                                                                                                                                                                                                                                                                                                                                                                                                                                                                                                                                                                                                                                                                                                                                                                                                                                                                            | on will summarize the<br>and actionable. The pr                   | Linder Constructor) student's current and pr offles and suggested in | ojected performance to<br>terventions will be draw | make it more easily<br>n from best practices  |
|                                                                                                                                                                                                    | The profile section understandable                                                                                                                                                                                                                                                                                                                                                                                                                                                                                                                                                                                                                                                                                                                                                                                                                                                                                                                                                                                                                                                                                                                                                                                                                                                                                                                                                                                                                                                                                                                                                                                                                                                                                                                                                                                                                                                                                                                                                                                                                                                                                             | on will summarize the<br>and actionable. The pr                   | student's ourrent and pr<br>obles and suggested in                   | terventions will be draw                           | make it more easily<br>n from best practices  |
| EMMARY A Attendance and Direct                                                                                                                                                                     | The profile section understandable and refined with                                                                                                                                                                                                                                                                                                                                                                                                                                                                                                                                                                                                                                                                                                                                                                                                                                                                                                                                                                                                                                                                                                                                                                                                                                                                                                                                                                                                                                                                                                                                                                                                                                                                                                                                                                                                                                                                                                                                                                                                                                                                            | on will summarize the<br>and actionable. The pr                   | student's current and pr                                             | terventions will be draw                           | make it more easily<br>in from best practices |
| Attendance and Disci                                                                                                                                                                               | The profile seeds<br>understandable<br>and refined with<br>pline<br>pline<br>pline<br>pline                                                                                                                                                                                                                                                                                                                                                                                                                                                                                                                                                                                                                                                                                                                                                                                                                                                                                                                                                                                                                                                                                                                                                                                                                                                                                                                                                                                                                                                                                                                                                                                                                                                                                                                                                                                                                                                                                                                                                                                                                                    | on will summarize the<br>and actionable. The pr                   | student's ourrent and pr<br>obles and suggested in                   | terventions will be draw                           | make it more easily<br>In from best practices |
| Attendance and Disc<br>Studen ansatzes ast disc<br>Attendance<br>Daily and class period a<br>Discipline                                                                                            | The profile seeds<br>understandable<br>and refined with<br>pline<br>pline<br>pline<br>pline                                                                                                                                                                                                                                                                                                                                                                                                                                                                                                                                                                                                                                                                                                                                                                                                                                                                                                                                                                                                                                                                                                                                                                                                                                                                                                                                                                                                                                                                                                                                                                                                                                                                                                                                                                                                                                                                                                                                                                                                                                    | on will summarize the<br>and actionable. The p<br>data from TSDS. | student's current and pr<br>offles and suggested in<br>statut        | terventions will be draw                           | make it more easily<br>In from best practices |
| Attendance and Disc<br>Studen ansatzes ast disc<br>Attendance<br>Daily and class period a<br>Discipline                                                                                            | The profile set of the | on will summarize the<br>and actionable. The p<br>data from TSDS. | student's current and pr<br>offles and suggested in<br>STATU:        | terventions will be draw                           | make it more easily<br>In from best practices |
| Attendance and Disci<br>Student meetines and disci<br>Attendance<br>Daily and class period a<br>Discipline<br>Log of discipline instide<br>Assessments<br>State Standardizer<br>State Standardizer | The profile set addition of the set of the s | n wil summarize fre<br>and actionable data<br>data from TSDS.     | student's current and pr<br>office and suggested in<br>STATUS        | terventions will be draw                           | make it more easily<br>in from best practices |