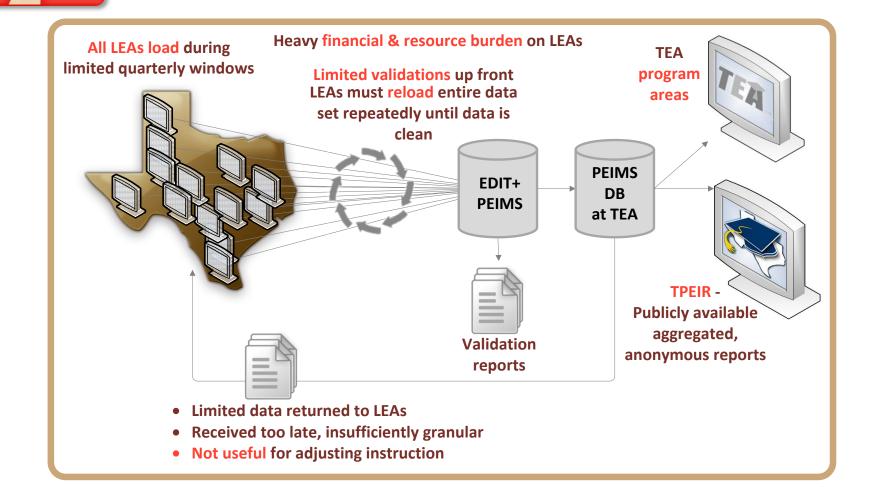

## **Current PEIMS Data Collection**

## **Burden on the LEAs**

 Inefficiency: In addition to PEIMS collections, TEA requires over 150 separate data collections from LEAs. Gathering and cleaning this data takes LEAs significant time and resources.

Also, quarterly "mad dash" to submit PEIMS data places immense pressure on LEAs due to short submit cycle windows.

- Cost: It costs Texas LEAs an estimated \$323M to comply with PEIMS.
- Limited impact: PEIMS data rarely makes its way to the educators best positioned to improve student achievement.
- Availability: PEIMS data that is shared back with LEA is not timely and is not in a particularly useful format.
- Incompatibility: LEAs cannot load data from increasingly common 64-bit machines, and EDIT+ does not work with latest version of IE or other browsers.